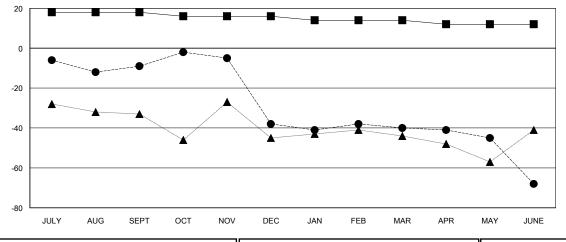

## GOALS AND ACTUAL MEMBERS CUMULATIVE

MEMBER GROWTH NET GOAL MEMBER GROWTH ACTUAL

LAST YEAR MEMBERSHIP ACTUAL

| DROPPED CLUBS: 0 |     |
|------------------|-----|
| DROPPED MEMBERS  |     |
| DECEASED         | 19  |
| CLUB CANCELLED   | 0   |
| OTHER            | 117 |
| TOTAL            | 136 |