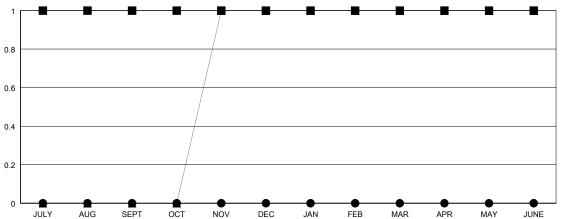

## GOALS AND ACTUAL NEW CLUBS CUMULATIVE

■ - CURRENT YEAR GOALS FOR NEW CLUBS CURRENT YEAR ACTUAL NEW CLUBS - LAST YEAR ACTUAL NEW CLUBS